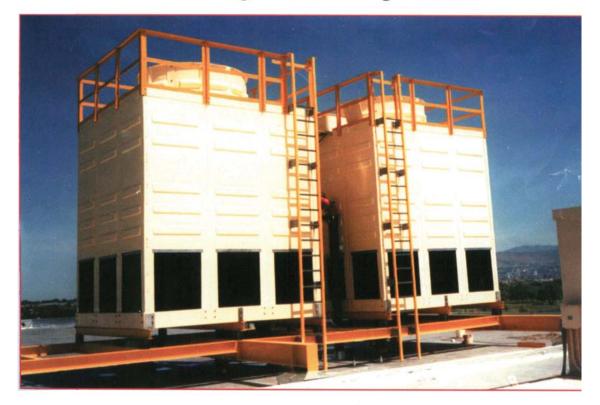

### Dura-Lite Fiberglass Cooling Towers

#### Featuring:

- Non-Corrosive Fiberglass & Stainless Steel Structure
- High-Quality Components, Made in the U.S.A.
- Efficient Counterflow Design
- 250-3000 gpm Capacity
- Uncomplicated Field Assembly
- Technical Support

# FRP Packaged Cooling Towers

Our package towers are a top-quality durable unit designed for long life and low maintenance. Each unit is backed by over 20 years of experience in the cooling tower industry. All structural components and mechanical supports are made from durable 304 stainless steel. Rugged fiberglass construction, stainless steel fasteners, and UV-resistant gel coating work to resist corrosion and deterioration from operating conditions and the environment. A PVC piping distribution system means no rust and less maintenance costs. These features give you confidence that your equipment is protected and running at maximum efficiency. Because it is made entirely in the USA, by a company committed to personal attention, you are assured the highest quality construction and attention to detail.