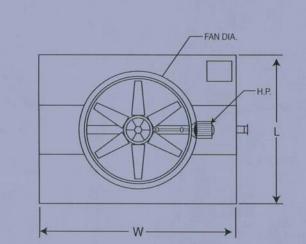

| MODEL | 88     | 812    | 1212   | 1216   | 1616   |
|-------|--------|--------|--------|--------|--------|
| L     | 8'     | 8'     | 12'    | 12'    | 16'    |
| W     | 8'     | 12'    | 12'    | 16'    | 16'    |
| Н     | 12'-9" | 12'-9" | 12'-9" | 12'-9" | 12'-9" |
| A     | 8'-6"  | 8'-6"  | 8'-6"  | 8'-6"  | 8'-6"  |
| F     | 2'     | 2'     | 3'     | 3'     | 3'     |
| R     | 6"     | 6"     | 8"     | 8"     | 10"    |
| S     | 8"     | 8"     | 10"    | 10"    | 10"    |
| D     | 2"     | 2"     | 2"     | 2"     | 2"     |
| В     | 2"     | 2"     | 6"     | 6"     | 6"     |
| H.P.  | *      | *      | *      | *      | *      |
| FAN   | 5'     | 6'     | 7'     | 9'     | 12'    |

# FRP Packaged Cooling Towers

Our packaged tower models range in capacity from 250 to 3,000 gpm to fit your company's present or future expansion needs. The Dura-Lite has a highly efficient adjustable pitch fan. The right-angle gear drive allows the motor to be located out of the air stream to permit less mainte¬nance and maximum air flow. A composite shaft mini-mizes corrosion and eases alignment.