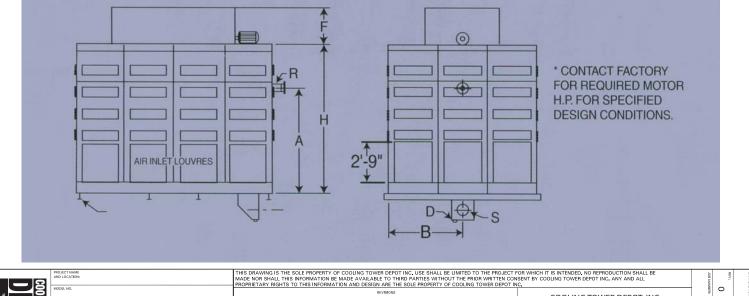

| MODEL | 88     | 812    | 1212   | 1216   | 1616   |
|-------|--------|--------|--------|--------|--------|
| L     | 8'     | 8'     | 12'    | 12'    | 16'    |
| W     | 8'     | 12'    | 12'    | 16'    | 16'    |
| Н     | 12'-9" | 12'-9" | 12'-9" | 12'-9" | 12'-9" |
| A     | 8'-6"  | 8'-6"  | 8'-6"  | 8'-6"  | 8'-6"  |
| F     | 2'     | 2'     | 3'     | 3'     | 3'     |
| R     | 6"     | 6"     | 8"     | 8"     | 10"    |
| S     | 8"     | 8"     | 10"    | 10"    | 10"    |
| D     | 2"     | 2"     | 2"     | 2"     | 2"     |
| В     | 2"     | 2"     | 6"     | 6"     | 6"     |
| H.P.  | *      | *      | *      | *      | *      |
| FAN   | 5'     | 6'     | 7'     | 9'     | 12'    |