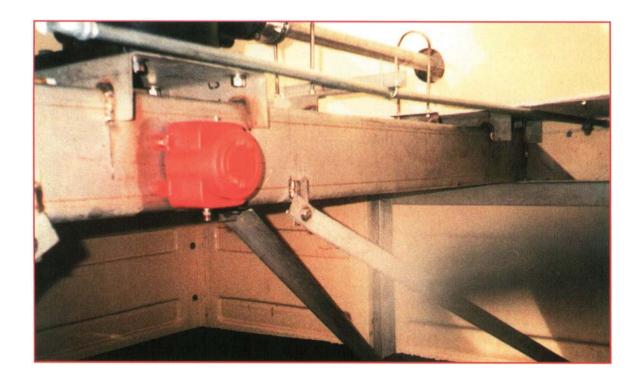

# FRP Packaged Cooling Towers

Our packaged tower models range in capacity from 250 to 3,000 gpm to fit your company's present or future expansion needs. The Dura-Lite has a highly efficient adjustable pitch fan. The right-angle gear drive allows the motor to be located out of the air stream to permit less mainte¬nance and maximum air flow. A composite shaft mini-mizes corrosion and eases alignment.

Each fan stack has a durable solid-wall FRP panel design and is covered with a hot-dipped galvanized steel fan screen. A galvanized oil line with site gauge allows gear oil level to be checked easily. A variety of PVC fill designs are available depending on cooling needs. Each unit is equipped with an excess vibration cut-off switch.